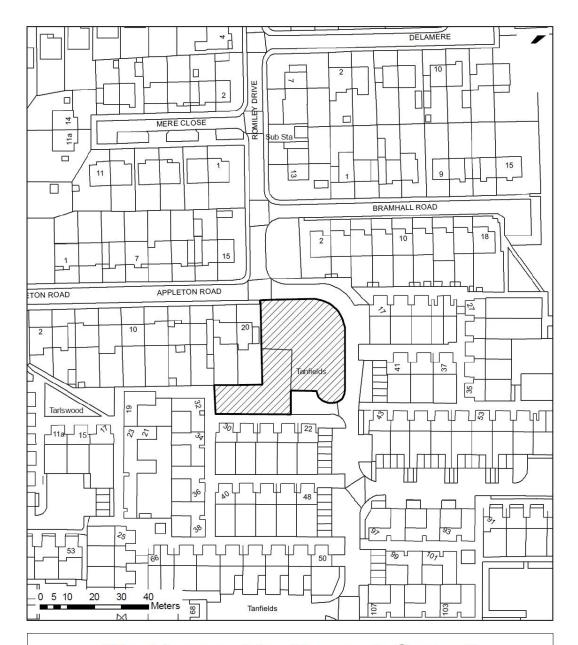

SN 6.01

LAND TO REAR OF 1-11 TARLSWOOD, NEW CHURCH FARM, SKELMERSDALE DEEDS C660(3) & HR64 LA933491 Area hatched 1999 sqm

Crown Copyright. All Rights Reserved. Licence No. 100024309.

SN 6.03

LAND ADJACENT TO 20 APPLETON ROAD, NEW CHURCH FARM, SKELMERSDALE DEEDS C660(3) & HR64 LA933491 Area hatched 1326 sqm