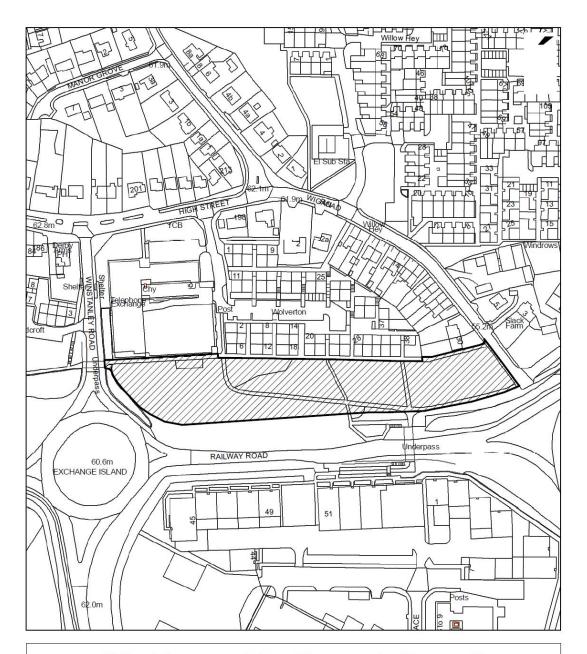

SN 8.04

LANDSCAPING BELT TO SOUTH OF WOLVERTON, SKELMERSDALE DEEDS C969 LA734507 Area hatched 11627 sqm

Crown Copyright. All Rights Reserved. Licence No. 100024309.

Scale 1:2,000

SN 8.05

LAND TO FRONT OF 27 & 29 WOLVERTON, PENNYLANDS, SKELMERSDALE DEEDS C660(231) & HR38 LA956975 Area hatched 106 sqm