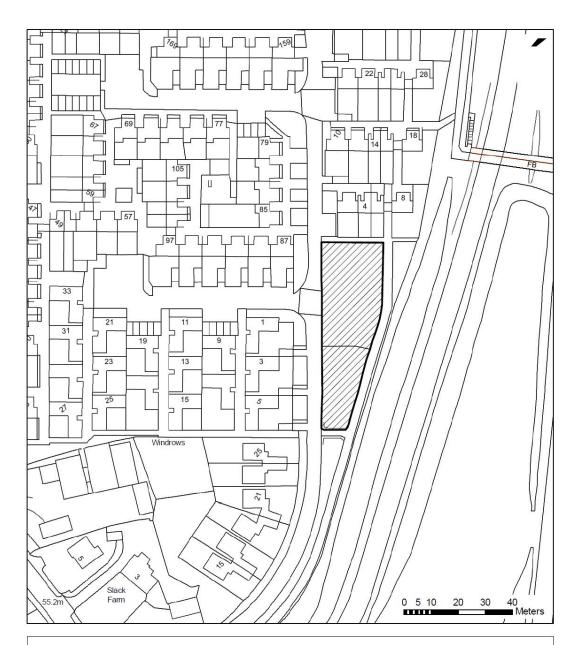

LAND TO WEST OF WILLOW HEY, NEW CHURCH FARM, SKELMERSDALE DEEDS C660(3) & HR65 LA934530 Area hatched 905 sqm

Crown Copyright. All Rights Reserved. Licence No. 100024309.

SN 7.08b

LAND TO NORTH OF SUB STATION, WILLOW HEY, NEW CHURCH FARM DEEDS C660(3) & HR65 LA934530 Area hatched 1144 sqm

Crown Copyright. All Rights Reserved. Licence No. 100024309.

SN 7.09

LAND TO EAST OF WILLOW HEY, NEW CHURCH FARM, SKELMERSDALE DEEDS C660(3) & HR65 LA934529 Area hatched 1284 sqm

Crown Copyright. All Rights Reserved. Licence No. 100024309.