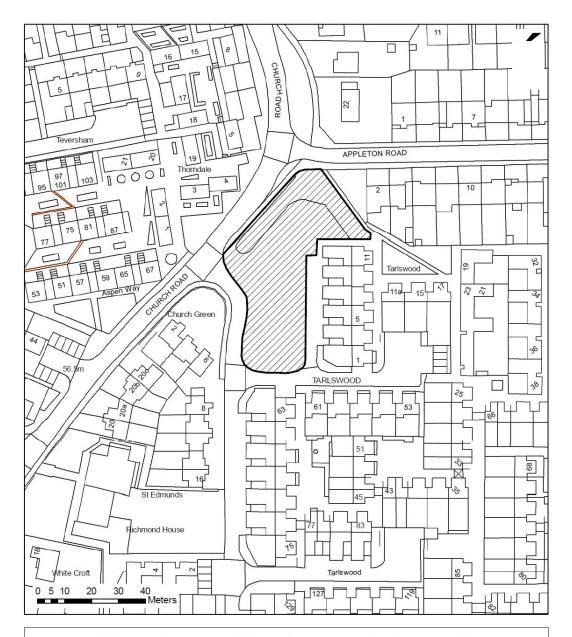

SN 6.01

LAND TO REAR OF 1-11 TARLSWOOD, NEW CHURCH FARM, SKELMERSDALE DEEDS C660(3) & HR64 LA933491 Area hatched 1999 sqm

Crown Copyright. All Rights Reserved. Licence No. 100024309.

SN 6.03

LAND ADJACENT TO 20 APPLETON ROAD, NEW CHURCH FARM, SKELMERSDALE DEEDS C660(3) & HR64 LA933491 Area hatched 1326 sqm