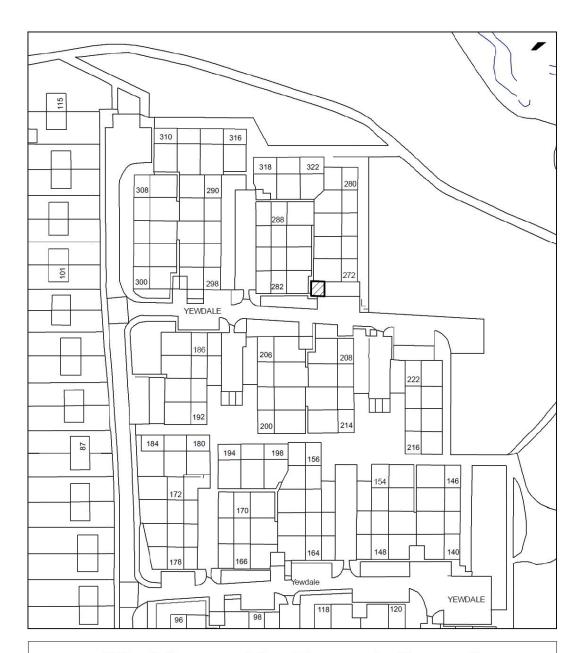

SN 10.11

ELECTRICITY SUB STATION ADJACENT 272 YEWDALE, SKELMERSDALE DEEDS C660(3) & HR66 LA933029 Area hatched 27 sqm

Crown Copyright. All Rights Reserved. Licence No. 100024309.