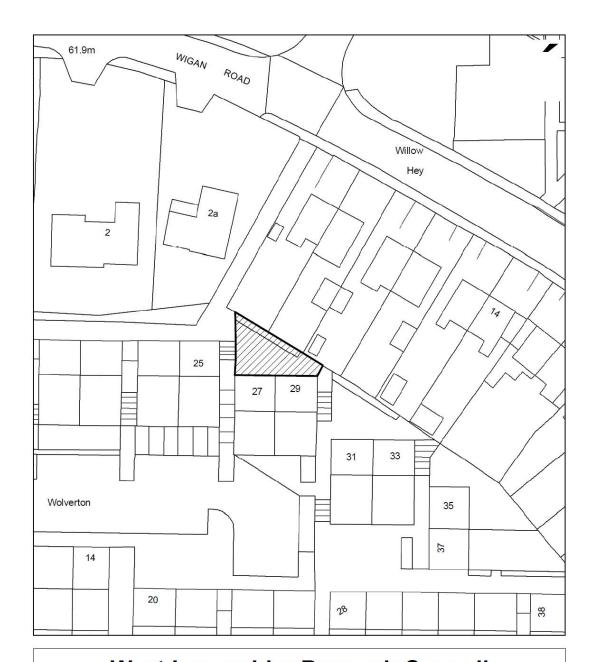

SN 8.04

LANDSCAPING BELT TO SOUTH OF WOLVERTON, SKELMERSDALE DEEDS C969 LA734507 Area hatched 11627 sqm

Crown Copyright. All Rights Reserved. Licence No. 100024309.

Scale 1:2,000

SN 8.05

LAND TO FRONT OF 27 & 29 WOLVERTON, PENNYLANDS, SKELMERSDALE DEEDS C660(231) & HR38 LA956975 Area hatched 106 sqm