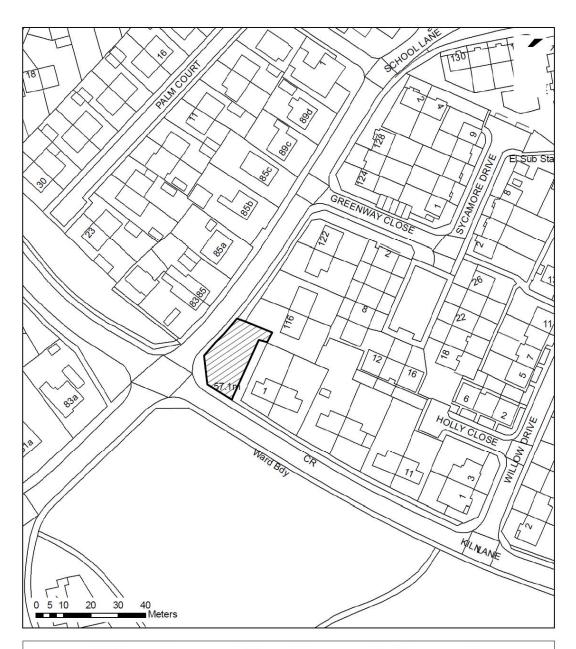

#### **West Lancashire Borough Council**

SN 3.13

LAND ADJACENT TO 1 KILN LANE, SKELMERSDALE WN8 8PW
DEEDS C271 & HR63 LA934252 Area hatched 371 sqm

Crown Copyright. All Rights Reserved. Licence No. 100024309. Scale 1:1,000