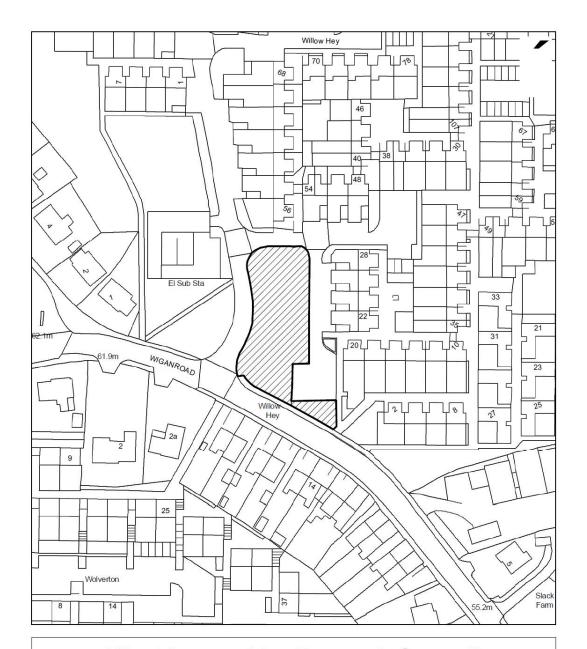

LAND TO WEST OF WILLOW HEY, NEW CHURCH FARM, SKELMERSDALE DEEDS C660(3) & HR65 LA934530 Area hatched 905 sqm

Crown Copyright. All Rights Reserved. Licence No. 100024309.

SN 7.08b

LAND TO NORTH OF SUB STATION, WILLOW HEY, NEW CHURCH FARM DEEDS C660(3) & HR65 LA934530 Area hatched 1144 sqm