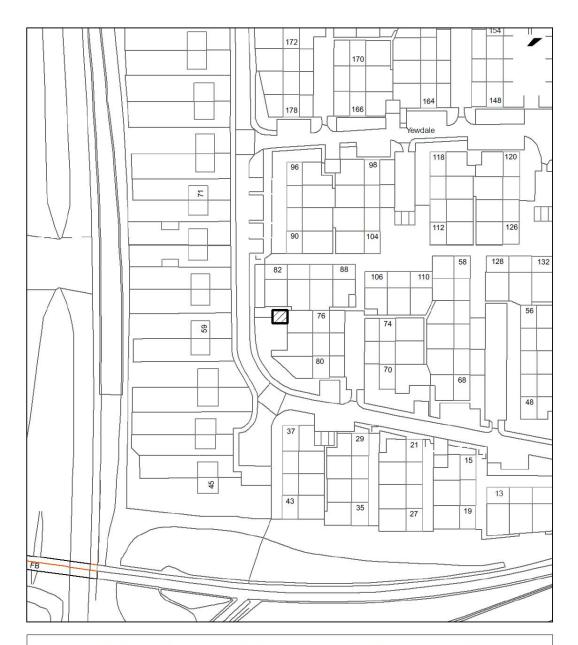

Crown Copyright. All Rights Reserved. Licence No. 100024309.

Scale 1:500

SN 10.10

ELECTRICITY SUB STATION TO REAR OF 76 YEWDALE, SKELMERSDALE DEEDS C660(3) & HR66 LA933029 Area hatched 26 sqm

Crown Copyright. All Rights Reserved. Licence No. 100024309.