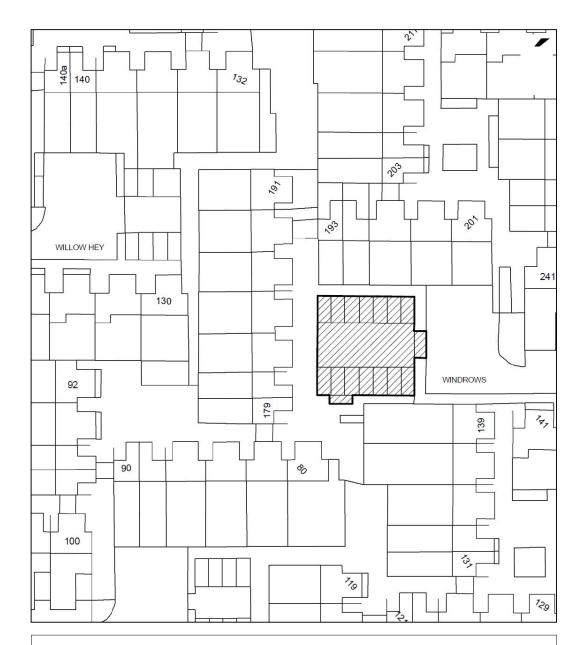

Crown Copyright. All Rights Reserved. Licence No. 100024309.

SN 7.03

GARAGE COURT TO FRONT OF 185 WINDROWS, NEW CHURCH FARM WN8 8NP DEEDS C660(3) & HR65 LA934528 Area hatched 346 sqm

Crown Copyright. All Rights Reserved. Licence No. 100024309.