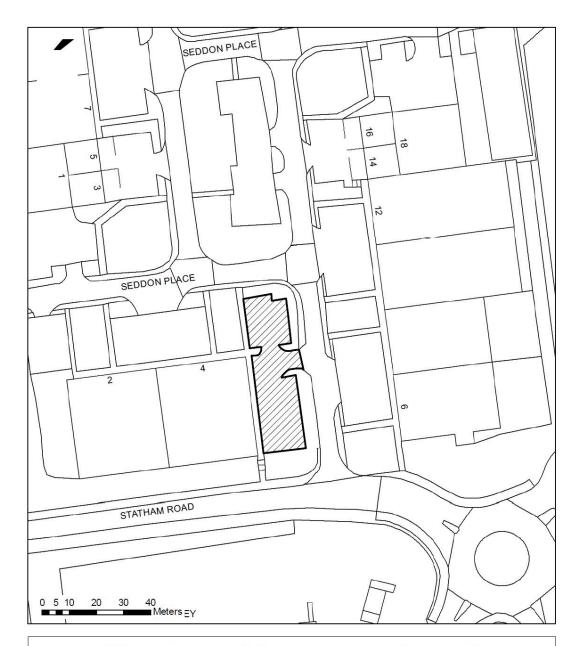

SN 5.03

16/08/2013 DALE

CAR PARK ADJACENT TO 4 SEDDON PLACE, STANLEY, SKELMERSDALE DEED C1011 LA754097 part of Highway transfer AREA hatched 0.0868 ha (0.22 acres)

Crown Copyright. All Rights Reserved. Licence No. 100024309.