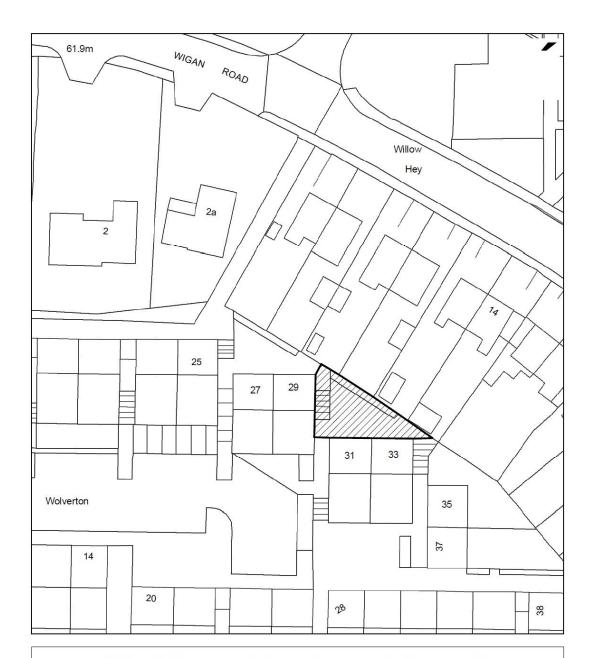

 $\label{localization} \hbox{Crown Copyright.\,All Rights Reserved.\,Licence\,No.\,100024309}.$ 

Scale 1:500

SN 8.06

LAND TO FRONT OF 31 & 33 WOLVERTON, PENNYLANDS, SKELMERSDALE DEEDS C660(231) & HR38 LA956975 Area hatched 155 sqm