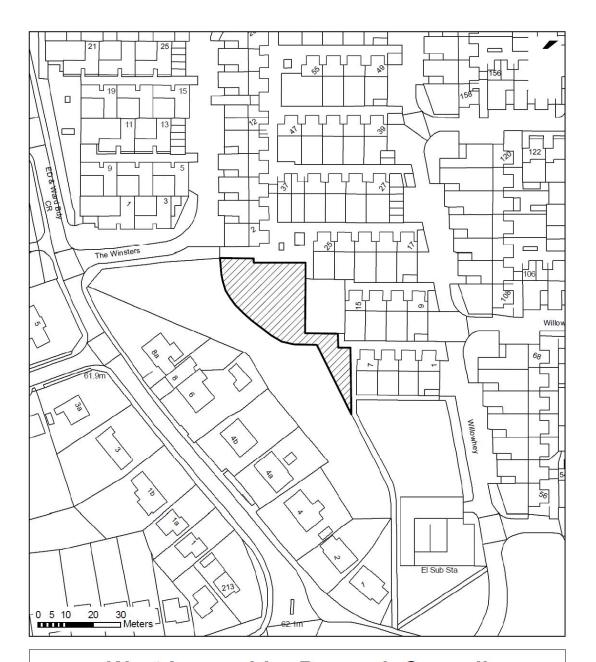

LAND TO WEST OF WILLOW HEY, NEW CHURCH FARM, SKELMERSDALE DEEDS C660(3) & HR65 LA934530 Area hatched 905 sqm

Crown Copyright. All Rights Reserved. Licence No. 100024309.

SN 7.08b

LAND TO NORTH OF SUB STATION, WILLOW HEY, NEW CHURCH FARM DEEDS C660(3) & HR65 LA934530 Area hatched 1144 sqm