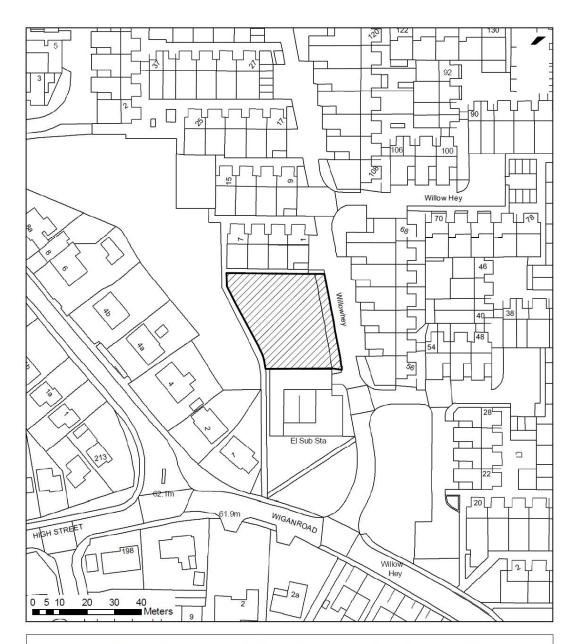

LAND TO WEST OF WILLOW HEY, NEW CHURCH FARM, SKELMERSDALE DEEDS C660(3) & HR65 LA934530 Area hatched 905 sqm

Crown Copyright. All Rights Reserved. Licence No. 100024309.

SN 7.08b

LAND TO NORTH OF SUB STATION, WILLOW HEY, NEW CHURCH FARM DEEDS C660(3) & HR65 LA934530 Area hatched 1144 sqm